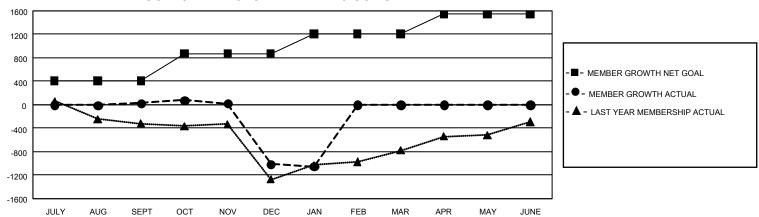

## GMT Constitutional Area 3, Group C

REPORT DOES NOT INCLUDE CLUBS IN UNDISTRICTED AREAS.

| Clubs                 |               |           |               | Members               |                         |                         |                                                    |
|-----------------------|---------------|-----------|---------------|-----------------------|-------------------------|-------------------------|----------------------------------------------------|
| RESULTS FOR 2022-2023 |               |           |               | RESULTS FOR 2022-2023 |                         |                         |                                                    |
| QUARTER               | NEW CLUB GOAL | NEW CLUBS | DROPPED CLUBS | QUARTER ME            | MBER GROWTH NET<br>GOAL | MEMBER GROWTH<br>ACTUAL | DROPPED MEMBERS<br>ACTUAL (including<br>transfers) |
| JULY/AUG/SEPT         | 36            | 2         | 7             | JULY/AUG/SEPT         | 410                     | 577                     | 467                                                |
| OCT/NOV/DEC           | 45            | 8         | 20            | OCT/NOV/DEC           | 463                     | 484                     | 1,482                                              |
| JAN/FEB/MAR           | 45            | 1         | 4             | JAN/FEB/MAR           | 336                     | 142                     | 154                                                |
| APR/MAY/JUNE          | 48            | 0         | 0             | APR/MAY/JUNE          | 332                     | 0                       | 0                                                  |

## GOALS AND ACTUAL MEMBERS CUMULATIVE

| DROPPED CLUBS: 31 |       | 281 CLUBS OF 825 ADDED 1<br>OR MORE NEW MEMBERS | GENDER DISTRIBUTION                   |                |  |
|-------------------|-------|-------------------------------------------------|---------------------------------------|----------------|--|
|                   |       |                                                 | MALE                                  | 8,307 (49.46%) |  |
|                   |       |                                                 | FEMALE                                | 8,482 (50.50%) |  |
| DROPPED MEMBERS   |       |                                                 | NON BINARY                            | 0 (0.00%)      |  |
| DECEASED          | 79    |                                                 | PREFER NOT TO ANSWER                  | 7 (0.04%)      |  |
| CLUB CANCELLED    | 392   |                                                 | TOTAL FAMILY UNIT MEMBERS             | 6,710          |  |
| OTHER             | 1,632 | CLICK HERE FOR                                  | , , , , , , , , , , , , , , , , , , , |                |  |
| TOTAL             | 2,103 | CUMULATIVE MEMBERSHIP DATA                      | FAMILY MEMBERS PAYING HALF DUES 3,9   |                |  |