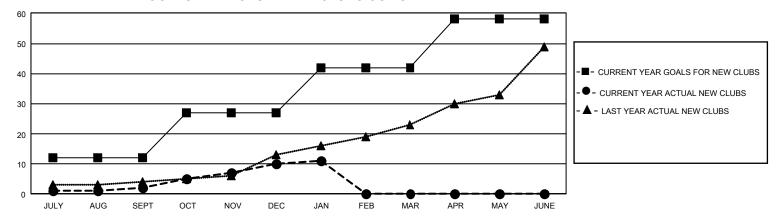

## GMT Constitutional Area 3, Group C

REPORT DOES NOT INCLUDE CLUBS IN UNDISTRICTED AREAS.

| Clubs                 |               |           |               | Members               |                         |                         |                                                    |
|-----------------------|---------------|-----------|---------------|-----------------------|-------------------------|-------------------------|----------------------------------------------------|
| RESULTS FOR 2022-2023 |               |           |               | RESULTS FOR 2022-2023 |                         |                         |                                                    |
| QUARTER               | NEW CLUB GOAL | NEW CLUBS | DROPPED CLUBS | QUARTER ME            | MBER GROWTH NET<br>GOAL | MEMBER GROWTH<br>ACTUAL | DROPPED MEMBERS<br>ACTUAL (including<br>transfers) |
| JULY/AUG/SEPT         | 36            | 2         | 7             | JULY/AUG/SEPT         | 410                     | 577                     | 467                                                |
| OCT/NOV/DEC           | 45            | 8         | 20            | OCT/NOV/DEC           | 463                     | 484                     | 1,482                                              |
| JAN/FEB/MAR           | 45            | 1         | 4             | JAN/FEB/MAR           | 336                     | 142                     | 154                                                |
| APR/MAY/JUNE          | 48            | 0         | 0             | APR/MAY/JUNE          | 332                     | 0                       | 0                                                  |

## GOALS AND ACTUAL NEW CLUBS CUMULATIVE